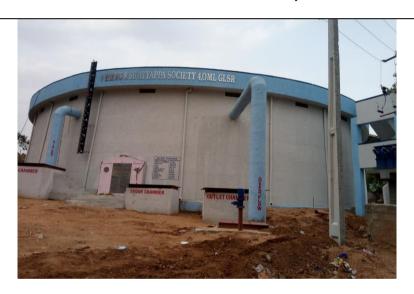

6 ML GLSR at Autonagar

2 ML ELSR at Rythubazar

1 ML ELSR at Sahebnagar

Package-III:

|           |                     | -111.                              |                |                   |                                                                        |
|-----------|---------------------|------------------------------------|----------------|-------------------|------------------------------------------------------------------------|
| SI<br>No: |                     | Reservoir Location                 | Capacity       | Reservoir<br>Type | Present Status                                                         |
| VII       | VII SERILINGAMPALLY |                                    |                |                   |                                                                        |
| 39        | 1                   | HUDA Miyapur - GLSR                | 6.00           | GLSR              | Completed & commissioned.                                              |
| 40        | 2                   | Vignyan Vidyalaya                  | 4.00           | GLSR              | <b>Completed</b> including Testing. Centering for roof slab of ELSR in |
| 40        | 2                   | (Ayyappa Society) - GLSR           | 1.00           | ELSR              | progress. Expected to be completed by June'2018.                       |
| 41        | 3                   | Gopanpally GLSR                    | 2.50           | GLSR              | Completed & commissioned.                                              |
| 42        | 4                   | Doyens Colony GLSR                 | 8.00           | GLSR              | Completed & commissioned.                                              |
| 43        | 5                   | Deepthi Sree Nagar GLSR            | 4.00           | GLSR              | Completed. Testing to be done.                                         |
| 44        | 6                   | HCU, Nalagandla - GLSR             | 3.00           | GLSR              | Completed & commissioned.                                              |
| 45        | 7                   | IIIT (Sachivalaya Nagar) -<br>GLSR | 5.00           | GLSR              | Completed & commissioned.                                              |
| 46        | 8                   | Lingampally - ELSR                 | 2.00           | ELSR              | Completed & commissioned.                                              |
| 47        | 9                   | Haffezpet - GLSR                   | 6.00           | GLSR              | Completed & commissioned.                                              |
| 48        | 10                  | Suraksha Hills                     | 3.00           | GLSR              | Completed & commissioned.                                              |
| 40        | 4.4                 | Kondapur (Masid Banda) &           | 1.00 &<br>2.00 | GLSR<br>ELSR      | GLSR completed including testing.<br>ELSR finishing works in progress. |
| 49        | 11                  | Golden Tulip                       | 1.00 &<br>2.00 | GLSR<br>ELSR      | GLSR Completed & commissioned. ELSR finishing works in progress.       |