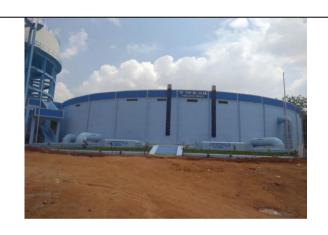

1 ML ELSR at Alwal

4 ML GLSR at Chintal

7.5 ML GLSR at Suraram

6 ML GLSR at Shapoornagar

7 ML GLSR at Jagadigirigutta

3 ML GLSR at Gajularamaram

| SI<br>No: |    | Reservoir Location                     | Capacity | Reservoir<br>Type | Present Status                                                                       |
|-----------|----|----------------------------------------|----------|-------------------|--------------------------------------------------------------------------------------|
| VI        |    | IAGAR, GADDINARRAM &<br>ENDARNAGAR     |          |                   |                                                                                      |
| 26        | 1  | Rythu Bazar-I ELSR                     | 2.00     | ELSR              | Completed & Commissioned.                                                            |
| 27        | 2  | Sahebnagar ELSR                        | 1.00     | ELSR              | Completed & Commissioned.                                                            |
| 28        | 3  | Red Tank, Sachivalaya Nagar -<br>ELSR  | 2.00     | ELSR              | <b>Completed</b> . Finishing works in progress & likely to be completed by June'2018 |
| 29        | 4  | White Tank, Prasanthi Nagar-I<br>ELSR  | 2.00     | ELSR              | Completed & Commissioned.                                                            |
| 30        | 5  | White Tank, Prasanthi Nagar-II<br>ELSR | 1.00     | ELSR              | Completed & Commissioned.                                                            |
| 31        | 6  | Green Tank, Vaidehi Nagar-I<br>ELSR    | 2.50     | ELSR              | <b>Completed</b> including testing.                                                  |
| 32        | 7  | Green Tank, Vaidehi Nagar-II<br>ELSR   | 1.00     | ELSR              | Completed & Commissioned.                                                            |
| 33        | 8  | Auto Nagar – GLSR                      | 6.00     | GLSR              | Completed & Commissioned.                                                            |
| 34        | 9  | SahebNagar – GLSR                      | 22.00    | GLSR              | Completed & Commissioned.                                                            |
| 35        | 10 | Kothapet, Vasavi Nagar - ELSR          | 2.50     | ELSR              | Roof completed. Finishing works in progress. Likely to be completed by June'2018     |
| 36        | 11 | Sowbhagyapuram, Vasavi Nagar-<br>ELSR  | 2.50     | ELSR              | Bottom slab completed further work is in progress.                                   |
| 37        | 12 | Hayathnagar                            | 3.00     | GLSR              | <b>Completed</b> including testing.                                                  |
| 38        | 13 | Madhubhan, Rajendernagar -<br>GLSR     | 9.00     | GLSR              | <b>Completed &amp;</b> Testing under process.                                        |