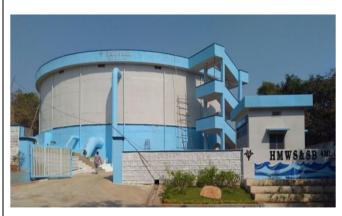

|
| 21     | 2    | Chintal - GLSR        | 4.00     | GLSR              | Completed & commissioned                                                |
| 22     | 3    | Shapoornagar - GLSR   | 6.00     | GLSR              | Completed & commissioned                                                |
| 23     | 4    | Jagadgirigutta - GLSR | 7.00     | GLSR              | Completed & commissioned                                                |
| 24     | 5    | Gajularamaram - GLSR  | 3.00     | GLSR              | <b>Completed</b> including testing.<br>Miscellaneous works in progress. |
| 25     | 6    | Alwal - ELSR          | 1.00     | ELSR              | Completed & commissioned                                                |



1 ML ELSR at Alwal



4 ML GLSR at Chintal



7.5 ML GLSR at Suraram



6 ML GLSR at Shapoornagar



7 ML GLSR at Jagadigirigutta



3 ML GLSR at Gajularamaram

| SI<br>No: |    | Reservoir Location                     | Capacity | Reservoir<br>Type | Present Status                                                                       |
|-----------|----|----------------------------------------|----------|-------------------|--------------------------------------------------------------------------------------|
| VI        |    | IAGAR, GADDINARRAM &<br>ENDARNAGAR     |          |                   |                                                                                      |
| 26        | 1  | Rythu Bazar-I ELSR                     | 2.00     | ELSR              | Completed & Commissioned.