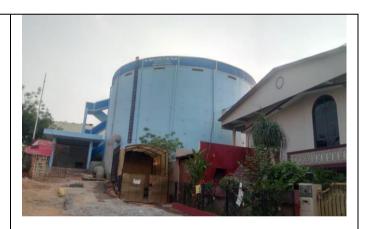

7.0 ML GLSR at OUT Colony

6.5 ML GLSR at Snehapuri Colony

| SI<br>No: |     | Reservoir Location        | Capacity      | Reservoir<br>Type | Present Status                                                                                                                                                                              |
|-----------|-----|---------------------------|---------------|-------------------|---------------------------------------------------------------------------------------------------------------------------------------------------------------------------------------------|
| III       | ALW | AL CIRLCE                 |               |                   |                                                                                                                                                                                             |
| 11        | 1   | Alwal Reservoir I - GLSR  | 22.50         | GLSR              | <b>Completed</b> including testing.                                                                                                                                                         |
| 12        | 2   | Alwal Reservoir II - ELSR | 2.00          | ELSR              | Completed & commissioned                                                                                                                                                                    |
| 13        | 3   | Yapral - ELSR             | 1.50          | ELSR              | Completed & commissioned                                                                                                                                                                    |
| 14        | 4   | Kowkoor – ELSR            | 2.00          | ELSR              | Land under transfer from MRO & Housing Board. To be grounded                                                                                                                                |
| 15        | 5   | Machabollaram - ELSR      | 1.20<br>+1.00 | GLSR<br>ELSR      | Side walls completed for GLSR. Casting of columns and 2 <sup>nd</sup> level brace beams for ELSR completed. 3 <sup>rd</sup> level columns in progress. Likely to be completed by June'2018. |
| 16        | 6   | Jonnabanda - ELSR         | 1.50          | ELSR              | Withdrawn as above Machabollaram GLSR-1.2ML/ELSR-1ML will meet the requirement.                                                                                                             |