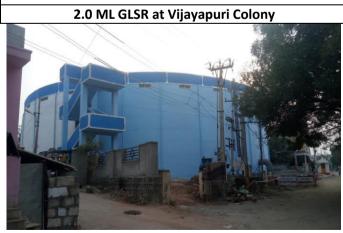

1.0 ML ELSR at Gokhlenagar

13.3 ML GLSR at Elugugutta

| SI<br>No: |     | Reservoir Location                            | Capacity | Reservoir<br>Type | Present Status                                                                                               |
|-----------|-----|-----------------------------------------------|----------|-------------------|--------------------------------------------------------------------------------------------------------------|
| II        | KAP | RA CIRLCE                                     |          |                   |                                                                                                              |
| 5         | 1   | Radhika, AS Rao Nagar - GLSR                  | 7.00     | GLSR              | Completed & commissioned                                                                                     |
| 6         | 2   | Kailasgiri -GLSR                              | 5.00     | GLSR              | Completed & commissioned                                                                                     |
| 7         | 3   | OUT Colony - GLSR                             | 7.00     | GLSR              | Completed & commissioned                                                                                     |
| 8         | 4   | ECIL Zone - GLSR                              | 7.50     | GLSR              | <b>Completed &amp;</b> ready for commissioning.                                                              |
| 9         | 5   | Snehapuri Zone - GLSR                         | 6.50     | GLSR              | Completed & commissioned                                                                                     |
| 10        | 6   | Gopal Reddy Nagar-<br>GLSR(Vijayapuri Colony) | 2.00     | GLSR              | Completed & commissioned                                                                                     |
|           |     | Saibaba Nagar                                 | 1.00     | ELSR              | Roof slab laying completed.<br>Further work in progress.<br>Expected to be completed by end<br>of June'2018. |