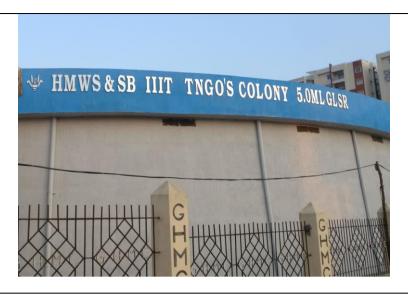

3 ML GLSR at Suraksha Hills

4 ML GLSR at Deepthisree Nagar

5 ML GLSR at IIIT-NGOs Colony

5 ML GLSR at IIIT-NGOs Colony

8 ML GLSR at Doyens Colony

| SI<br>No: |                        | Reservoir Location                                  | Capacity | Reservoir<br>Type | Present Status                                  |
|-----------|------------------------|-----------------------------------------------------|----------|-------------------|-------------------------------------------------|
| VIII      | VIII KUKATPALLY CIRLCE |                                                     |          |                   |                                                 |
| 50        | 1                      | Hydernagar - GLSR                                   | 14.00    | GLSR              | Completed & Commissioned.                       |
| 51        | 2                      | Kukatpally GLSR (Dn-IX premises for HUDA park zone) | 3.50     | GLSR              | Completed & Commissioned.                       |
| 52        | 3                      | KPHB Ph-IV - GLSR                                   | 2.50     | GLSR              | Completed & Commissioned                        |
| 53        | 4                      | Yellammabanda - GLSR                                | 6.00     | GLSR              | Completed & Commissioned.                       |
| 54        | 5                      | Anjaneya Nagar – ELSR                               | 2.00     | ELSR              | Completed & Commissioned                        |
| 54        | 5                      | (Kukatpally Mpl office) 2x 2.00                     | 1.34     | GLSR              | Completed & Commissioned.                       |
| 55        | 6                      | Shapoornagar - GLSR (IDPL Zone)                     | 7.75     | GLSR              | <b>Completed &amp;</b> ready for commissioning. |