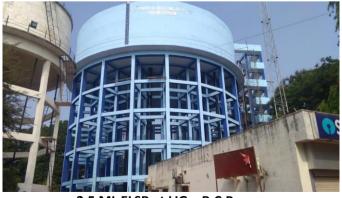

2 ML ELSR at Alwal

1.5 ML ELSR at Yapral

22.5 ML GLSR at Alwal

1.2 ML GLSR & 1 ML ELSR at Machabollaram

| SI No: |             | Reservoir Location            | Capacity | Reservoir<br>Type | Present Status                                                                                |
|--------|-------------|-------------------------------|----------|-------------------|-----------------------------------------------------------------------------------------------|
| IV     | RAM<br>CIRL | ACHANDRAPURAM<br>CE           |          |                   |                                                                                               |
| 17     | 1           | LIG Quarters (BHEL)<br>- ELSR | 2.50     | ELSR              | <b>Completed &amp;</b> ready for commissioning.                                               |
| 18     | 2           | MIG Quarters<br>(BHEL) - ELSR | 2.50     | ELSR              | Completed & commissioned                                                                      |
| 19     | 3           | Ashok Nagar - ELSR            | 2.50     | ELSR              | <b>Completed</b> . Junction and testing work under process. Expected completion by June'2018. |