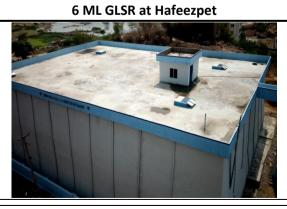

6 ML GLSR at Autonagar

2 ML ELSR at Rythubazar

1 ML ELSR at Sahebnagar

Package-III:

|           |                     | -111.                              |                |                   |                                                                        |
|-----------|---------------------|------------------------------------|----------------|-------------------|------------------------------------------------------------------------|
| SI<br>No: |                     | Reservoir Location                 | Capacity       | Reservoir<br>Type | Present Status                                                         |
| VII       | VII SERILINGAMPALLY |                                    |                |                   |                                                                        |
| 39        | 1                   | HUDA Miyapur - GLSR                | 6.00           | GLSR              | Completed & commissioned.                                              |
| 40        | 2                   | Vignyan Vidyalaya                  | 4.00           | GLSR              | <b>Completed</b> including Testing. Centering for roof slab of ELSR in |
| 40        | 2                   | (Ayyappa Society) - GLSR           | 1.00           | ELSR              | progress. Expected to be completed by June'2018.                       |
| 41        | 3                   | Gopanpally GLSR                    | 2.50           | GLSR              | Completed & commissioned.                                              |
| 42        | 4                   | Doyens Colony GLSR                 | 8.00           | GLSR              | Completed & commissioned.                                              |
| 43        | 5                   | Deepthi Sree Nagar GLSR            | 4.00           | GLSR              | Completed. Testing to be done.                                         |
| 44        | 6                   | HCU, Nalagandla - GLSR             | 3.00           | GLSR              | Completed & commissioned.                                              |
| 45        | 7                   | IIIT (Sachivalaya Nagar) -<br>GLSR | 5.00           | GLSR              | Completed & commissioned.                                              |
| 46        | 8                   | Lingampally - ELSR                 | 2.00           | ELSR              | Completed & commissioned.                                              |
| 47        | 9                   | Haffezpet - GLSR                   | 6.00           | GLSR              | Completed & commissioned.                                              |
| 48        | 10                  | Suraksha Hills                     | 3.00           | GLSR              | Completed & commissioned.                                              |
| 40        | 4.4                 | Kondapur (Masid Banda) &           | 1.00 &<br>2.00 | GLSR<br>ELSR      | GLSR completed including testing.<br>ELSR finishing works in progress. |
| 49        | 11                  | Golden Tulip                       | 1.00 &<br>2.00 | GLSR<br>ELSR      | GLSR Completed & commissioned. ELSR finishing works in progress.       |