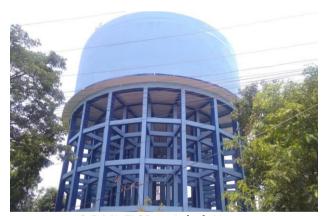

2 ML ELSR at Alwal

1.5 ML ELSR at Yapral

22.5 ML GLSR at Alwal

1.2 ML GLSR & 1 ML ELSR at Machabollaram

| SI No: |             | Reservoir Location            | Capacity | Reservoir<br>Type | Present Status                                                                                |
|--------|-------------|-------------------------------|----------|-------------------|-----------------------------------------------------------------------------------------------|
| IV     | RAM<br>CIRL | ACHANDRAPURAM<br>CE           |          |                   |                                                                                               |
| 17     | 1           | LIG Quarters (BHEL)<br>- ELSR | 2.50     | ELSR              | <b>Completed &amp;</b> ready for commissioning.                                               |
| 18     | 2           | MIG Quarters<br>(BHEL) - ELSR | 2.50     | ELSR              | Completed & commissioned                                                                      |
| 19     | 3           | Ashok Nagar - ELSR            | 2.50     | ELSR              | <b>Completed</b> . Junction and testing work under process. Expected completion by June'2018. |