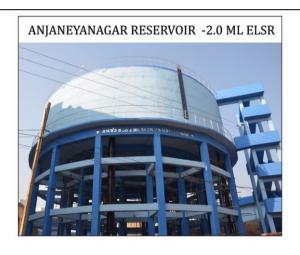

3 ML GLSR at Suraksha Hills

4 ML GLSR at Deepthisree Nagar

5 ML GLSR at IIIT-NGOs Colony

5 ML GLSR at IIIT-NGOs Colony

8 ML GLSR at Doyens Colony

| SI<br>No: |                        | Reservoir Location                                  | Capacity | Reservoir<br>Type | Present Status                                  |
|-----------|------------------------|-----------------------------------------------------|----------|-------------------|-------------------------------------------------|
| VIII      | VIII KUKATPALLY CIRLCE |                                                     |          |                   |                                                 |
| 50        | 1                      | Hydernagar - GLSR                                   | 14.00    | GLSR              | Completed & Commissioned.                       |
| 51        | 2                      | Kukatpally GLSR (Dn-IX premises for HUDA park zone) | 3.50     | GLSR              | Completed & Commissioned.                       |
| 52        | 3                      | KPHB Ph-IV - GLSR                                   | 2.50     | GLSR              | Completed & Commissioned                        |
| 53        | 4                      | Yellammabanda - GLSR                                | 6.00     | GLSR              | Completed & Commissioned.                       |
| 54        | 5                      | Anjaneya Nagar – ELSR                               | 2.00     | ELSR              | Completed & Commissioned                        |
| 54        | 5                      | (Kukatpally Mpl office) 2x 2.00                     | 1.34     | GLSR              | Completed & Commissioned.                       |
| 55        | 6                      | Shapoornagar - GLSR (IDPL Zone)                     | 7.75     | GLSR              | <b>Completed &amp;</b> ready for commissioning. |

| SI<br>No: |     | Reservoir Location                    | Capacity | Reservoir<br>Type | Present Status                                  |
|-----------|-----|---------------------------------------|----------|-------------------|-------------------------------------------------|
| IX        | PAT | ANCHERU CIRLCE                        |          |                   |                                                 |
| 56        | 1   | Patancheruvu - GLSR (HMWSSB premises) | 15.00    | GLSR              | <b>Completed &amp;</b> ready for commissioning. |