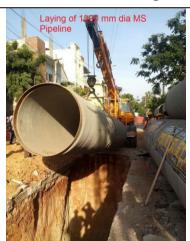

#### **Pipelines:**

- The total length of pipeline to be laid is 2000 Km. The procurement of MS / DI pipelines and laying work is in progress.
- So far **1950 Km** length of pipeline is laid & balance is nearing completion.