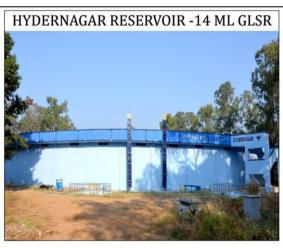

3 ML GLSR at Suraksha Hills

4 ML GLSR at Deepthisree Nagar

5 ML GLSR at IIIT-NGOs Colony

5 ML GLSR at IIIT-NGOs Colony

8 ML GLSR at Doyens Colony

| SI<br>No: |                        | Reservoir Location                                  | Capacity | Reservoir<br>Type | Present Status                                  |
|-----------|------------------------|-----------------------------------------------------|----------|-------------------|-------------------------------------------------|
| VIII      | VIII KUKATPALLY CIRLCE |                                                     |          |                   |                                                 |
| 50        | 1                      | Hydernagar - GLSR                                   | 14.00    | GLSR              | Completed & Commissioned.                       |
| 51        | 2                      | Kukatpally GLSR (Dn-IX premises for HUDA park zone) | 3.50     | GLSR              | Completed & Commissioned.                       |
| 52        | 3                      | KPHB Ph-IV - GLSR                                   | 2.50     | GLSR              | Completed & Commissioned                        |
| 53        | 4                      | Yellammabanda - GLSR                                | 6.00     | GLSR              | Completed & Commissioned.                       |
| 54        | 5                      | Anjaneya Nagar – ELSR                               | 2.00     | ELSR              | Completed & Commissioned                        |
| 54        | 5                      | (Kukatpally Mpl office) 2x 2.00                     | 1.34     | GLSR              | Completed & Commissioned.                       |
| 55        | 6                      | Shapoornagar - GLSR (IDPL Zone)                     | 7.75     | GLSR              | <b>Completed &amp;</b> ready for commissioning. |

| SI<br>No: |     | Reservoir Location                    | Capacity | Reservoir<br>Type | Present Status                                  |
|-----------|-----|---------------------------------------|----------|-------------------|-------------------------------------------------|
| IX        | PAT | ANCHERU CIRLCE                        |          |                   |                                                 |
| 56        | 1   | Patancheruvu - GLSR (HMWSSB premises) | 15.00    | GLSR              | <b>Completed &amp;</b> ready for commissioning. |