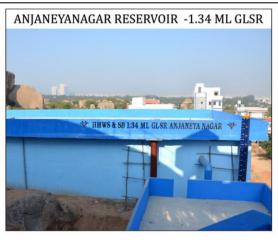

3 ML GLSR at Suraksha Hills

4 ML GLSR at Deepthisree Nagar

5 ML GLSR at IIIT-NGOs Colony

5 ML GLSR at IIIT-NGOs Colony

8 ML GLSR at Doyens Colony

| SI<br>No: |                        | Reservoir Location                                  | Capacity | Reservoir<br>Type | Present Status                                  |
|-----------|------------------------|-----------------------------------------------------|----------|-------------------|-------------------------------------------------|
| VIII      | VIII KUKATPALLY CIRLCE |                                                     |          |                   |                                                 |
| 50        | 1                      | Hydernagar - GLSR                                   | 14.00    | GLSR              | Completed & Commissioned.                       |
| 51        | 2                      | Kukatpally GLSR (Dn-IX premises for HUDA park zone) | 3.50     | GLSR              | Completed & Commissioned.                       |
| 52        | 3                      | KPHB Ph-IV - GLSR                                   | 2.50     | GLSR              | Completed & Commissioned                        |
| 53        | 4                      | Yellammabanda - GLSR                                | 6.00     | GLSR              | Completed & Commissioned.                       |
| 54        | 5                      | Anjaneya Nagar – ELSR                               | 2.00     | ELSR              | Completed & Commissioned                        |
| 54        | 5                      | (Kukatpally Mpl office) 2x 2.00                     | 1.34     | GLSR              | Completed & Commissioned.                       |
| 55        | 6                      | Shapoornagar - GLSR (IDPL Zone)                     | 7.75     | GLSR              | <b>Completed &amp;</b> ready for commissioning. |

| SI<br>No: |     | Reservoir Location                    | Capacity | Reservoir<br>Type | Present Status                                  |
|-----------|-----|---------------------------------------|----------|-------------------|-------------------------------------------------|
| IX        | PAT | ANCHERU CIRLCE                        |          |                   |                                                 |
| 56        | 1   | Patancheruvu - GLSR (HMWSSB premises) | 15.00    | GLSR              | <b>Completed &amp;</b> ready for commissioning. |