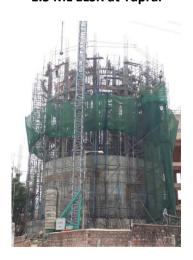

7.0 ML GLSR at OUT Colony

6.5 ML GLSR at Snehapuri Colony

| SI<br>No: |     | Reservoir Location        | Capacity      | Reservoir<br>Type | Present Status                                                                                                                                                                              |
|-----------|-----|---------------------------|---------------|-------------------|---------------------------------------------------------------------------------------------------------------------------------------------------------------------------------------------|
| III       | ALW | AL CIRLCE                 |               |                   |                                                                                                                                                                                             |
| 11        | 1   | Alwal Reservoir I - GLSR  | 22.50         | GLSR              | <b>Completed</b> including testing.                                                                                                                                                         |
| 12        | 2   | Alwal Reservoir II - ELSR | 2.00          | ELSR              | Completed & commissioned                                                                                                                                                                    |
| 13        | 3   | Yapral - ELSR             | 1.50          | ELSR              | Completed & commissioned                                                                                                                                                                    |
| 14        | 4   | Kowkoor – ELSR            | 2.00          | ELSR              | Land under transfer from MRO & Housing Board. To be grounded                                                                                                                                |
| 15        | 5   | Machabollaram - ELSR      | 1.20<br>+1.00 | GLSR<br>ELSR      | Side walls completed for GLSR. Casting of columns and 2 <sup>nd</sup> level brace beams for ELSR completed. 3 <sup>rd</sup> level columns in progress. Likely to be completed by June'2018. |
| 16        | 6   | Jonnabanda - ELSR         | 1.50          | ELSR              | Withdrawn as above Machabollaram GLSR-1.2ML/ELSR-1ML will meet the requirement.                                                                                                             |

2 ML ELSR at Alwal

1.5 ML ELSR at Yapral

22.5 ML GLSR at Alwal

1.2 ML GLSR & 1 ML ELSR at Machabollaram

| SI No: |             | Reservoir Location            | Capacity | Reservoir<br>Type | Present Status                                                                                |
|--------|-------------|-------------------------------|----------|-------------------|-----------------------------------------------------------------------------------------------|
| IV     | RAM<br>CIRL | ACHANDRAPURAM<br>CE           |          |                   |                                                                                               |
| 17     | 1           | LIG Quarters (BHEL)<br>- ELSR | 2.50     | ELSR              | <b>Completed &amp;</b> ready for commissioning.                                               |
| 18     | 2           | MIG Quarters<br>(BHEL) - ELSR | 2.50     | ELSR              | Completed & commissioned                                                                      |
| 19     | 3           | Ashok Nagar - ELSR            | 2.50     | ELSR              | <b>Completed</b> . Junction and testing work under process. Expected completion by June'2018. |