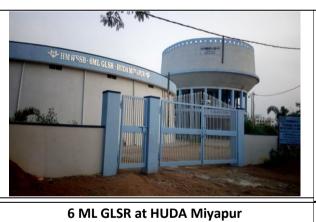

6 ML GLSR at Autonagar

2 ML ELSR at Rythubazar

1 ML ELSR at Sahebnagar

Package-III:

|           |                     | -111.                              |                |                   |                                                                        |
|-----------|---------------------|------------------------------------|----------------|-------------------|------------------------------------------------------------------------|
| SI<br>No: |                     | Reservoir Location                 | Capacity       | Reservoir<br>Type | Present Status                                                         |
| VII       | VII SERILINGAMPALLY |                                    |                |                   |                                                                        |
| 39        | 1                   | HUDA Miyapur - GLSR                | 6.00           | GLSR              | Completed & commissioned.                                              |
| 40        | 2                   | Vignyan Vidyalaya                  | 4.00           | GLSR              | <b>Completed</b> including Testing. Centering for roof slab of ELSR in |
| 40        | 2                   | (Ayyappa Society) - GLSR           | 1.00           | ELSR              | progress. Expected to be completed by June'2018.                       |
| 41        | 3                   | Gopanpally GLSR                    | 2.50           | GLSR              | Completed & commissioned.                                              |
| 42        | 4                   | Doyens Colony GLSR                 | 8.00           | GLSR              | Completed & commissioned.                                              |
| 43        | 5                   | Deepthi Sree Nagar GLSR            | 4.00           | GLSR              | Completed. Testing to be done.                                         |
| 44        | 6                   | HCU, Nalagandla - GLSR             | 3.00           | GLSR              | Completed & commissioned.                                              |
| 45        | 7                   | IIIT (Sachivalaya Nagar) -<br>GLSR | 5.00           | GLSR              | Completed & commissioned.                                              |
| 46        | 8                   | Lingampally - ELSR                 | 2.00           | ELSR              | Completed & commissioned.                                              |
| 47        | 9                   | Haffezpet - GLSR                   | 6.00           | GLSR              | Completed & commissioned.                                              |
| 48        | 10                  | Suraksha Hills                     | 3.00           | GLSR              | Completed & commissioned.                                              |
| 40        | 4.4                 | Kondapur (Masid Banda) &           | 1.00 &<br>2.00 | GLSR<br>ELSR      | GLSR completed including testing.<br>ELSR finishing works in progress. |
| 49        | 11                  | Golden Tulip                       | 1.00 &<br>2.00 | GLSR<br>ELSR      | GLSR Completed & commissioned. ELSR finishing works in progress.       |

3 ML GLSR at Suraksha Hills

4 ML GLSR at Deepthisree Nagar

5 ML GLSR at IIIT-NGOs Colony

5 ML GLSR at IIIT-NGOs Colony

8 ML GLSR at Doyens Colony

| SI<br>No: |                        | Reservoir Location                                  | Capacity | Reservoir<br>Type | Present Status                                  |
|-----------|------------------------|-----------------------------------------------------|----------|-------------------|-------------------------------------------------|
| VIII      | VIII KUKATPALLY CIRLCE |                                                     |          |                   |                                                 |
| 50        | 1                      | Hydernagar - GLSR                                   | 14.00    | GLSR              | Completed & Commissioned.                       |
| 51        | 2                      | Kukatpally GLSR (Dn-IX premises for HUDA park zone) | 3.50     | GLSR              | Completed & Commissioned.                       |
| 52        | 3                      | KPHB Ph-IV - GLSR                                   | 2.50     | GLSR              | Completed & Commissioned                        |
| 53        | 4                      | Yellammabanda - GLSR                                | 6.00     | GLSR              | Completed & Commissioned.                       |
| 54        | 5                      | Anjaneya Nagar – ELSR                               | 2.00     | ELSR              | Completed & Commissioned                        |
| 54        | 5                      | (Kukatpally Mpl office) 2x 2.00                     | 1.34     | GLSR              | Completed & Commissioned.                       |
| 55        | 6                      | Shapoornagar - GLSR (IDPL Zone)                     | 7.75     | GLSR              | <b>Completed &amp;</b> ready for commissioning. |