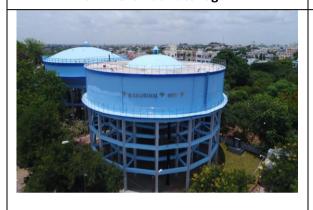

1 ML ELSR at Alwal

4 ML GLSR at Chintal

7.5 ML GLSR at Suraram

6 ML GLSR at Shapoornagar

7 ML GLSR at Jagadigirigutta

3 ML GLSR at Gajularamaram

| SI<br>No: |    | Reservoir Location                     | Capacity | Reservoir<br>Type | Present Status                                                                       |
|-----------|----|----------------------------------------|----------|-------------------|--------------------------------------------------------------------------------------|
| VI        |    | IAGAR, GADDINARRAM &<br>ENDARNAGAR     |          |                   |                                                                                      |
| 26        | 1  | Rythu Bazar-I ELSR                     | 2.00     | ELSR              | Completed & Commissioned.                                                            |
| 27        | 2  | Sahebnagar ELSR                        | 1.00     | ELSR              | Completed & Commissioned.                                                            |
| 28        | 3  | Red Tank, Sachivalaya Nagar -<br>ELSR  | 2.00     | ELSR              | <b>Completed</b> . Finishing works in progress & likely to be completed by June'2018 |
| 29        | 4  | White Tank, Prasanthi Nagar-I<br>ELSR  | 2.00     | ELSR              | Completed & Commissioned.                                                            |
| 30        | 5  | White Tank, Prasanthi Nagar-II<br>ELSR | 1.00     | ELSR              | Completed & Commissioned.                                                            |
| 31        | 6  | Green Tank, Vaidehi Nagar-I<br>ELSR    | 2.50     | ELSR              | <b>Completed</b> including testing.                                                  |
| 32        | 7  | Green Tank, Vaidehi Nagar-II<br>ELSR   | 1.00     | ELSR              | Completed & Commissioned.                                                            |
| 33        | 8  | Auto Nagar – GLSR                      | 6.00     | GLSR              | Completed & Commissioned.                                                            |
| 34        | 9  | SahebNagar – GLSR                      | 22.00    | GLSR              | Completed & Commissioned.                                                            |
| 35        | 10 | Kothapet, Vasavi Nagar - ELSR          | 2.50     | ELSR              | Roof completed. Finishing works in progress. Likely to be completed by June'2018     |
| 36        | 11 | Sowbhagyapuram, Vasavi Nagar-<br>ELSR  | 2.50     | ELSR              | Bottom slab completed further work is in progress.                                   |
| 37        | 12 | Hayathnagar                            | 3.00     | GLSR              | <b>Completed</b> including testing.                                                  |
| 38        | 13 | Madhubhan, Rajendernagar -<br>GLSR     | 9.00     | GLSR              | <b>Completed &amp;</b> Testing under process.                                        |