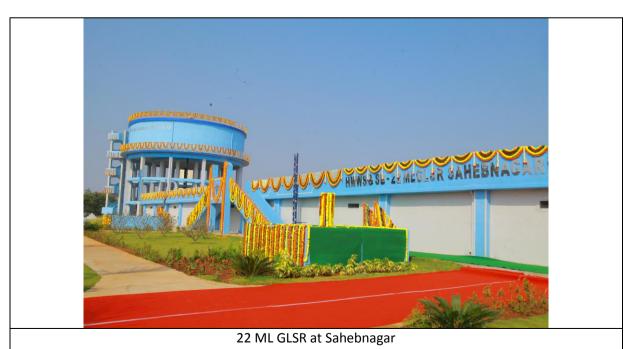

1 ML ELSR at Alwal

4 ML GLSR at Chintal

7.5 ML GLSR at Suraram

6 ML GLSR at Shapoornagar

7 ML GLSR at Jagadigirigutta

3 ML GLSR at Gajularamaram

| SI<br>No: |    | Reservoir Location                     | Capacity | Reservoir<br>Type | Present Status                                                                       |
|-----------|----|----------------------------------------|----------|-------------------|--------------------------------------------------------------------------------------|
| VI        |    | IAGAR, GADDINARRAM &<br>ENDARNAGAR     |          |                   |                                                                                      |
| 26        | 1  | Rythu Bazar-I ELSR                     | 2.00     | ELSR              | Completed & Commissioned.                                                            |
| 27        | 2  | Sahebnagar ELSR                        | 1.00     | ELSR              | Completed & Commissioned.                                                            |
| 28        | 3  | Red Tank, Sachivalaya Nagar -<br>ELSR  | 2.00     | ELSR              | <b>Completed</b> . Finishing works in progress & likely to be completed by June'2018 |
| 29        | 4  | White Tank, Prasanthi Nagar-I<br>ELSR  | 2.00     | ELSR              | Completed & Commissioned.                                                            |
| 30        | 5  | White Tank, Prasanthi Nagar-II<br>ELSR | 1.00     | ELSR              | Completed & Commissioned.                                                            |
| 31        | 6  | Green Tank, Vaidehi Nagar-I<br>ELSR    | 2.50     | ELSR              | <b>Completed</b> including testing.                                                  |
| 32        | 7  | Green Tank, Vaidehi Nagar-II<br>ELSR   | 1.00     | ELSR              | Completed & Commissioned.                                                            |
| 33        | 8  | Auto Nagar – GLSR                      | 6.00     | GLSR              | Completed & Commissioned.                                                            |
| 34        | 9  | SahebNagar – GLSR                      | 22.00    | GLSR              | Completed & Commissioned.                                                            |
| 35        | 10 | Kothapet, Vasavi Nagar - ELSR          | 2.50     | ELSR              | Roof completed. Finishing works in progress. Likely to be completed by June'2018     |
| 36        | 11 | Sowbhagyapuram, Vasavi Nagar-<br>ELSR  | 2.50     | ELSR              | Bottom slab completed further work is in progress.                                   |
| 37        | 12 | Hayathnagar                            | 3.00     | GLSR              | <b>Completed</b> including testing.                                                  |
| 38        | 13 | Madhubhan, Rajendernagar -<br>GLSR     | 9.00     | GLSR              | <b>Completed &amp;</b> Testing under process.                                        |